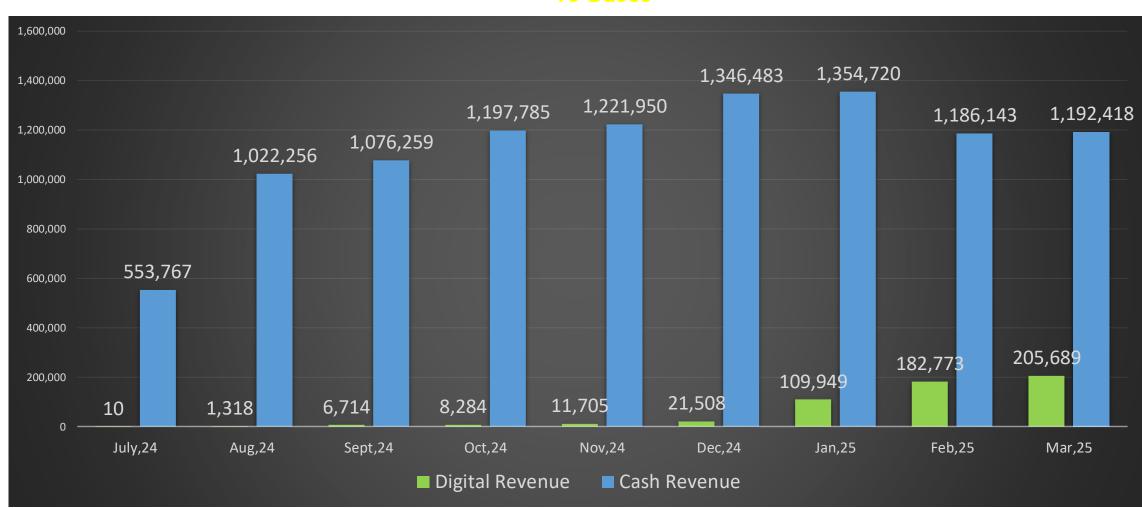

#### MIRAMAR, DONA PAULA, BAMBOLIM ROUTE

10 Buses

Digital Revenue showed significant growth, starting at just ₹10 in July '24 and rising sharply to ₹2,05,689 by March '25.

Total revenue is shifting more toward digital over time — a positive sign of digital adoption.

The number of passengers steadily increased from 49,316 in July '24 To 1,23,882 in March '25 with a total Of 9,30,053

Passenger growth and stable kilometers suggest good route management and demand.

Average EPKM From July,24 to March,25 was ₹ 38.33

| Route        | Month ,Year | Digital<br>Revenue | Cash Revenue | <b>Total Revenue</b> | Passenger<br>Count | KMS      | ЕРКМ  |
|--------------|-------------|--------------------|--------------|----------------------|--------------------|----------|-------|
|              | July,24     | 10                 | 5,53,767     | 5,53,777             | 49316              | 4611     | 121   |
|              | Aug,24      | 1,318              | 10,22,256    | 10,23,574            | 95,880             | 41,108   | 25    |
|              | Sept,24     | 6,714              | 10,76,259    | 10,82,973            | 94,095             | 44,315   | 25    |
| Yellow Route | Oct,24      | 8,284              | 11,97,785    | 12,06,069            | 1,04,620           | 39,467   | 31    |
|              | Nov,24      | 11,705             | 12,21,950    | 12,33,655            | 99,217             | 45,775   | 27    |
|              | Dec,24      | 21,508             | 13,46,483    | 13,67,991            | 1,12,595           | 50,241   | 28    |
|              | Jan,25      | 1,09,949           | 13,54,720    | 14,64,669            | 1,29,352           | 50,404   | 30    |
|              | Feb,25      | 1,82,773           | 11,86,143    | 13,68,916            | 1,21,096           | 46,112   | 30    |
|              | Mar,25      | 2,05,689           | 11,92,418    | 13,98,107            | 1,23,882           | 50,048   | 28    |
|              |             | 5,47,950           | 1,01,51,781  | 1,06,99,731          | 9,30,053           | 3,72,081 | 38.33 |