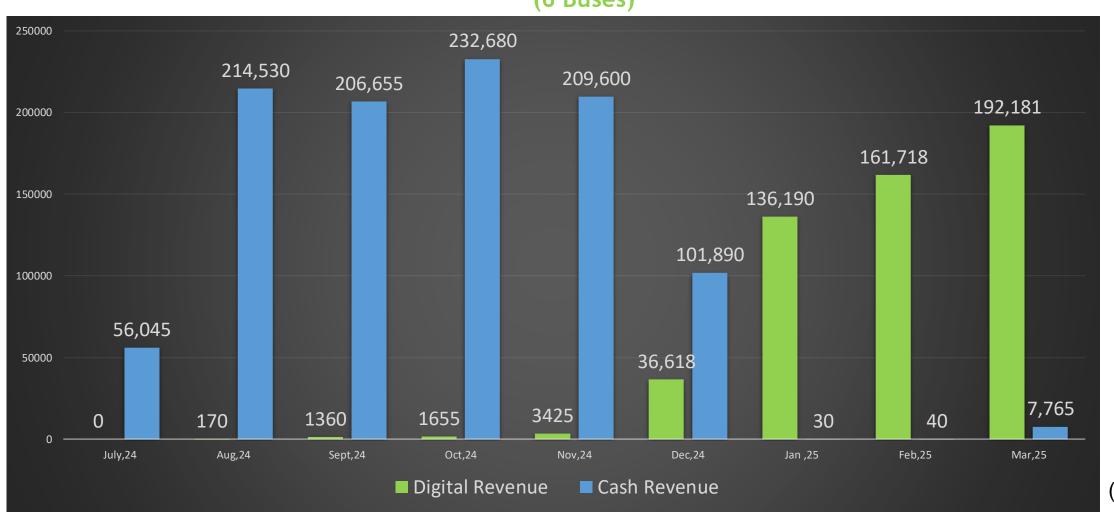

# <u>Digital Revenue Growth Post</u> <u>Conductor-Less Implementation</u> <u>(Feb 2025)</u>

**Before Feb 2025:** Digital revenue showed steady growth, reaching **₹136,190** in January 2025.

**After Feb 2025:** With the introduction of the conductor-less system:

**February 2025:** Digital revenue increased to ₹161,718 (18.8% growth from January).

March 2025: Digital revenue further surged to ₹192,181 marking a 18.8% increase from February

Passenger Count Post
Conductor - Less

| Route       | Month ,Year | Digital Revenue | Cash Revenue | Total<br>Revenue | Passenge r Count | KMS      | EPKM |
|-------------|-------------|-----------------|--------------|------------------|------------------|----------|------|
|             | July,24     | 0               | 56,045       | 56,045           | 7,573            | 3,262    | 18   |
|             | Aug,24      | 170             | 2,14,530     | 2,14,700         | 28,915           | 12,792   | 17   |
|             | Sept,24     | 1360            | 2,06,655     | 2,08,015         | 27,394           | 11,579   | 18   |
|             | Oct,24      | 1655            | 2,32,680     | 2,34,335         | 31,856           | 11,933   | 20   |
| Green Route | Nov,24      | 3425            | 2,09,600     | 2,13,025         | 26,854           | 13,045   | 17   |
|             | Dec,24      | 36,618          | 1,01,890     | 1,38,508         | 21,595           | 16,169   | 9    |
|             | 25, Jan     | 1,36,190        | 30           | 1,36,220         | 23,304           | 16,099   | 11   |
|             | Feb,25      | 1,61,718        | 40           | 1,61,758         | 23,951           | 14,196   | 12   |
|             | Mar,25      | 1,92,181        | 7,765        | 1,99,946         | 27,223           | 15,516   | 13   |
|             |             | 5,33,317        | 10,29,235    | 15,62,552        | 2,18,665         | 1,14,591 | 15   |