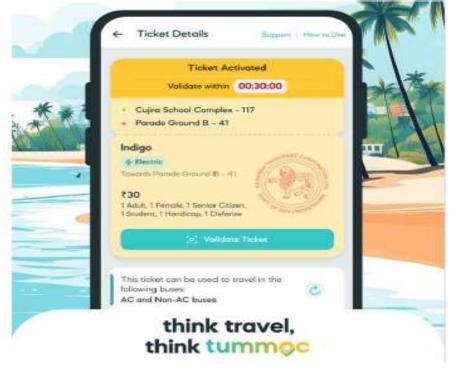

#### **Achievement Under the project:**

- Total 48 nos. (12m, 9m, 7m) of E-Buses procured and deployed in Panaji City.
- Charging Stations at Porvorim [8 nos.], Campal [2 nos.].
- 7 loops covering Central Panaji, Mala, Bhatlem, Altinho, Taleigao, St. Cruz, Bambolim, Dona Paula and Cujira, with a loop time of 15 to 30 minutes.
- Digital App based Ticketing-Smart Transit Card

## **CONDUCTOR-LESS ROUTES**

Four key routes have been successfully transitioned to a conductor-less system

RED - PANJIM MARKET, TALEIGAO, DONA PAULA ROUTE, PANJIM BUS STAND (3 of 6 Buses)

INDIGO - Bhatlem, St. Cruz (6 Buses)

ORANGE - Mala, Taleigao (4 Buses)

**GREEN - Altinho , Church Square (6 Buses)** 

Pole Mounted Ticket Validator