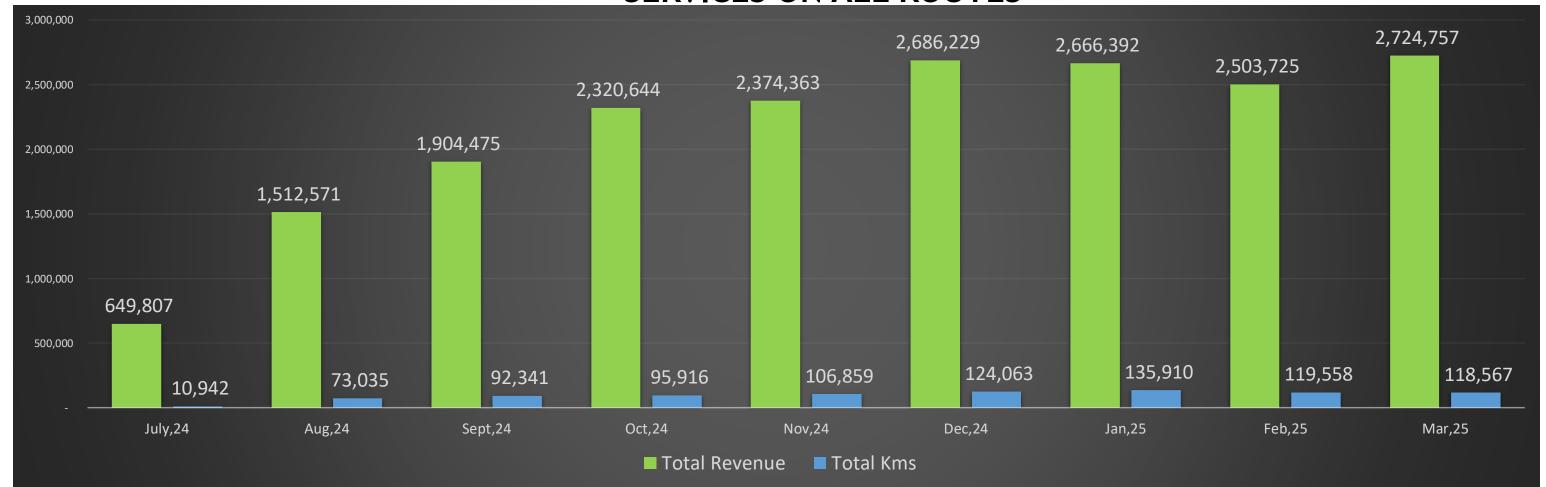

# TOTAL PASSENGER COUNT AND TOTAL KMS COVERED ON SMART CITY E-BUS SERVICES ON ALL ROUTES

| Month ,Year | Passenger Count | Total KM |
|-------------|-----------------|----------|
| July,24     | 61,516          | 10,942   |
| Aug,24      | 1,55,728        | 73,035   |
| Sept,24     | 1,72,517        | 92,341   |
| Oct,24      | 2,08,824        | 95,916   |
| Nov,24      | 1,98,843        | 1,06,859 |
| Dec,24      | 2,19,579        | 1,24,063 |
| Jan,25      | 2,44,705        | 1,35,910 |
| Feb,25      | 2,16,931        | 1,19,558 |
| Mar,25      | 2,14,153        | 1,18,567 |
|             | 16,92,796       | 8,77,191 |