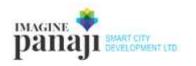

# TOTAL REVENUE GENERATION AND TOTAL PASSENGERS ON SMART CITY E-BUS SERVICES ON ALL ROUTES

| Month ,Year | Total Revenue | Total Kms | EPKM  |
|-------------|---------------|-----------|-------|
| July,24     | 6,49,807      | 10,942    | 59.39 |
| Aug,24      | 15,12,571     | 73,035    | 20.71 |
| Sept,24     | 19,04,475     | 92,341    | 20.62 |
| Oct,24      | 23,20,644     | 95,916    | 24.19 |
| Nov,24      | 23,74,363     | 1,06,859  | 22.22 |
| Dec,24      | 26,86,229     | 1,24,063  | 21.65 |
| Jan,25      | 26,66,392     | 1,35,910  | 19.62 |
| Feb,25      | 25,03,725     | 1,19,558  | 20.94 |
| Mar,25      | 27,24,757     | 1,18,567  | 22.98 |
|             | 1,93,42,963   | 8,77,191  | 25.81 |

#### REVENUE PERFORMANCE

- Steady growth in total revenue from ₹6,49,807 (July 2024) to ₹27,24,757 (March 2025).
- **Highest revenue recorded in March 2025** (₹27,24,757) indicating strong financial performance.
- Total distance covered increased significantly from 10,942 km (July 2024) to 1,18,567 km (March 2025).
- March 2025 saw an improvement in EPKM (₹22.98), indicating better revenue efficiency.
- Average EPKM From July,24 to March,25 was ₹ 25.81