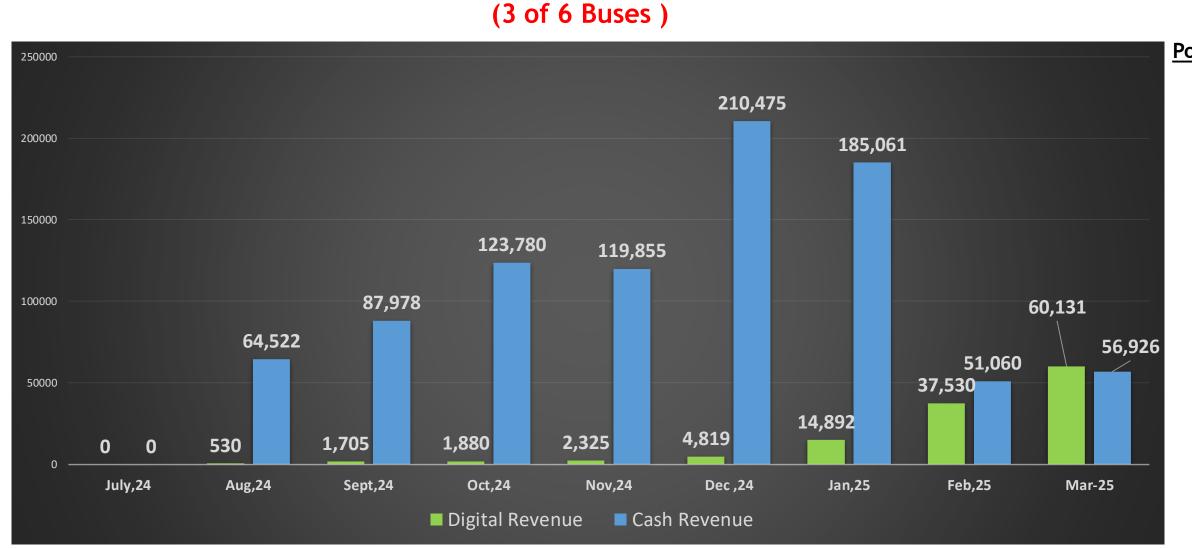

#### **Implementation**

(Feb 2025)

Before Feb 2025: Digital revenue was significantly low, reaching ₹14,892 in January 2025.

After Feb 2025: With the introduction of the conductor-less system:

February 2025: Digital revenue surged to **₹37,530** (152% increase from January).

March 2025: Digital revenue further grew to ₹60,131 indicating a 60 % rise from February.

Average EPKM From July,24 to March,25 was ₹ 10.19

| Route | Month ,Year | <b>Digital Revenue</b> | Cash Revenue | Total Revenue | Passenger | KMS    | EPKM  |
|-------|-------------|------------------------|--------------|---------------|-----------|--------|-------|
|       |             |                        |              |               | Count     |        |       |
|       | July,24     | 0                      | 0            | 0             | 0         | 0      | 0     |
|       | Aug,24      | 530                    | 64,522       | 65,052        | 5,938     | 6001   | 10.84 |
|       | Sept,24     | 1,705                  | 87,978       | 89,683        | 8,000     | 6948   | 12.91 |
| DED   | Oct,24      | 1,880                  | 1,23,780     | 1,25,660      | 11,357    | 9982   | 12.59 |
| RED   | Nov,24      | 2,325                  | 1,19,855     | 1,22,180      | 11,445    | 9540   | 12.81 |
| Route | Dec ,24     | 4,819                  | 2,10,475     | 2,15,294      | 19,265    | 13,269 | 16.23 |
|       | Jan,25      | 14,892                 | 1,85,061     | 1,99,953      | 19,766    | 22,210 | 9     |
|       | Feb,25      | 37,530                 | 51,060       | 88,590        | 7,858     | 11,980 | 7.39  |
|       | Mar-25      | 60,131                 | 56,926       | 1,17,057      | 10,429    | 12,930 | 10    |
|       |             | 1,23,812               | 8,99,657     | 10,23,469     | 94,058    | 92,860 | 10.19 |