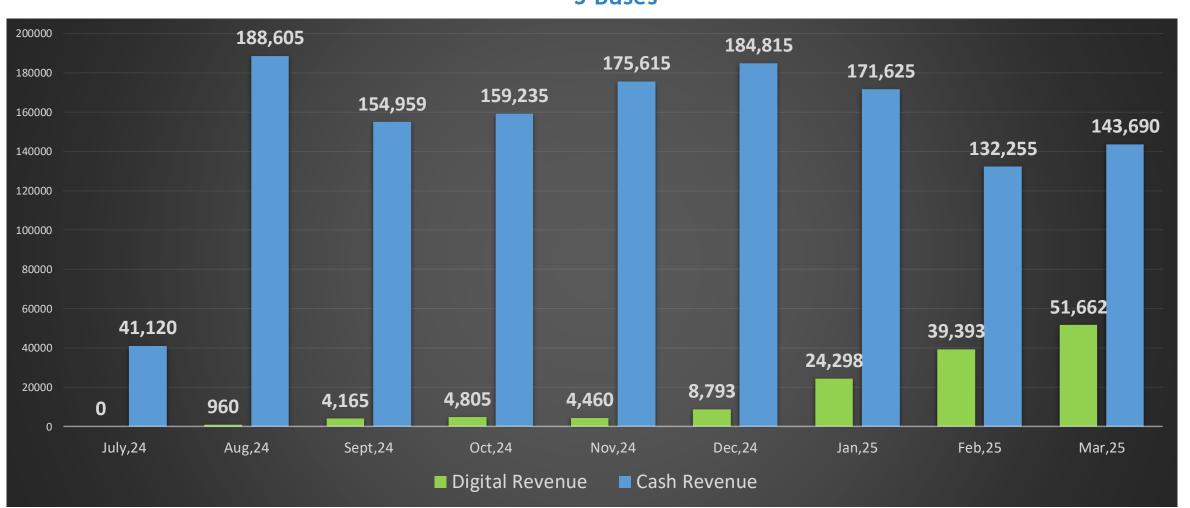

#### **CENTRAL PANAJI CITY ROUTE**

5 Buses

Digital Revenue
saw a strong
upward trend,
starting from ₹960
in Aug '24 to
₹51,662 in March
'25.

Total revenue is shifting more toward digital over time — a positive sign of digital adoption.

Average EPKM From July,24 to March,25 was ₹ 17.66

| Route      | Month ,Year | Digital<br>Revenue | Cash Revenue | <b>Total Revenue</b> | Passenger<br>Count | KMS      | EPKM  |
|------------|-------------|--------------------|--------------|----------------------|--------------------|----------|-------|
|            | July,24     | 0                  | 41,120       | 41,120               | 4556               | 3069     | 14    |
|            | Aug,24      | 960                | 1,88,605     | 1,89,565             | 23,527             | 31,143   | 18    |
|            | Sept,24     | 4,165              | 1,54,959     | 1,59,124             | 19,559             | 8,480    | 19    |
| Blue Route | Oct,24      | 4,805              | 1,59,235     | 1,64,040             | 20,238             | 7,986    | 21    |
|            | Nov,24      | 4,460              | 1,75,615     | 1,80,075             | 21,500             | 10,698   | 17    |
|            | Dec,24      | 8,793              | 1,84,815     | 1,93,608             | 22,517             | 10,945   | 18    |
|            | Jan,25      | 24,298             | 1,71,625     | 1,95,923             | 24,238             | 11,021   | 18    |
|            | Feb,25      | 39,393             | 1,32,255     | 1,71,648             | 21,534             | 10,768   | 16    |
|            | Mar,25      | 51,662             | 1,43,690     | 1,95,352             | 25,228             | 11,381   | 18    |
|            |             | 1,38,536           | 13,51,919    | 14,90,455            | 1,82,897           | 1,05,491 | 17.66 |

Passenger
volume grew
from 4,556 in
July '24
to
25,228 in March
'25 with a total
of
1,82,897
Passengers

Passenger growth and stable kilometers suggest good route management and demand.

Percentage Revenue Contribution - Digital v/s Cash (July, 24 - Mar, 25)