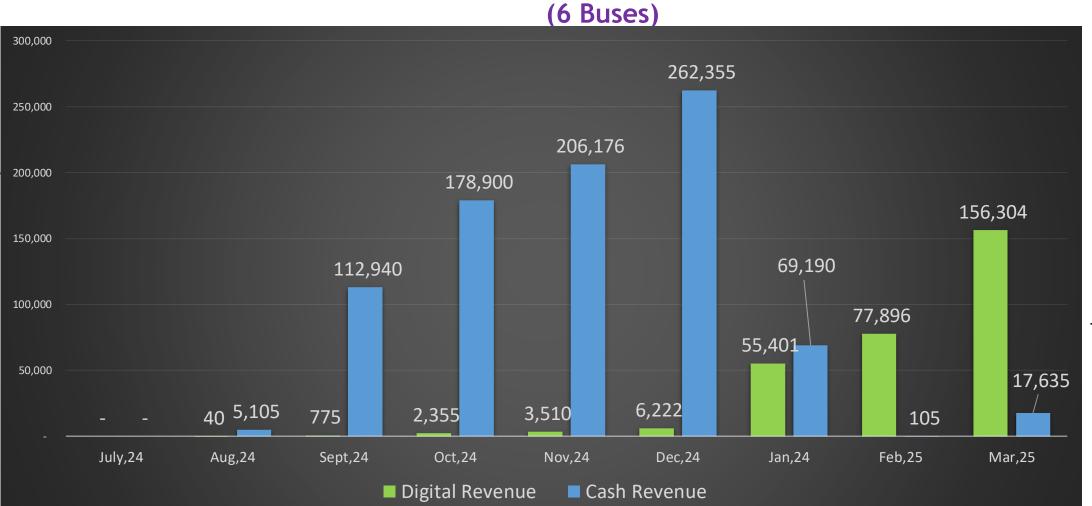

**After Feb 2025:** With the introduction of the conductor-less system:

**February 2025:** Digital revenue increased to ₹77,896 (40.5% growth from January).

March 2025: Digital revenue surged further to ₹156,304, marking a 100.7% rise from February.

Average EPKM From July,24 to March,25 was ₹ 6

| Route        | Month ,Year | Digital<br>Revenue | Cash Revenue | Total Revenue | Passenger<br>Count | KMS      | EPKM |
|--------------|-------------|--------------------|--------------|---------------|--------------------|----------|------|
|              | July,24     | 0                  | 0            | 0             | 0                  | 0        | 0    |
|              | Aug,24      | 40                 | 5,105        | 5,145         | 479                | 1,090    | 5    |
|              | Sept,24     | 775                | 1,12,940     | 1,13,715      | 9,645              | 15,750   | 8    |
|              | Oct,24      | 2,355              | 1,78,900     | 1,81,255      | 15,665             | 21,157   | 9    |
| Indigo Route | Nov,24      | 3,510              | 2,06,176     | 2,09,686      | 17,831             | 23,762   | 9    |
|              | Dec,24      | 6,222              | 2,62,355     | 2,68,577      | 22,125             | 27,400   | 10   |
|              | Jan,24      | 55,401             | 69,190       | 1,24,591      | 13,088             | 29,784   | 5    |
|              | Feb,25      | 77,896             | 105          | 78,001        | 8,612              | 23,085   | 4    |
|              | Mar,25      | 1,56,304           | 17,635       | 1,73,939      | 16,420             | 24,453   | 8    |
|              |             | 3,02,503           | 8,52,406     | 11,54,909     | 1,03,865           | 1,66,481 | 6    |