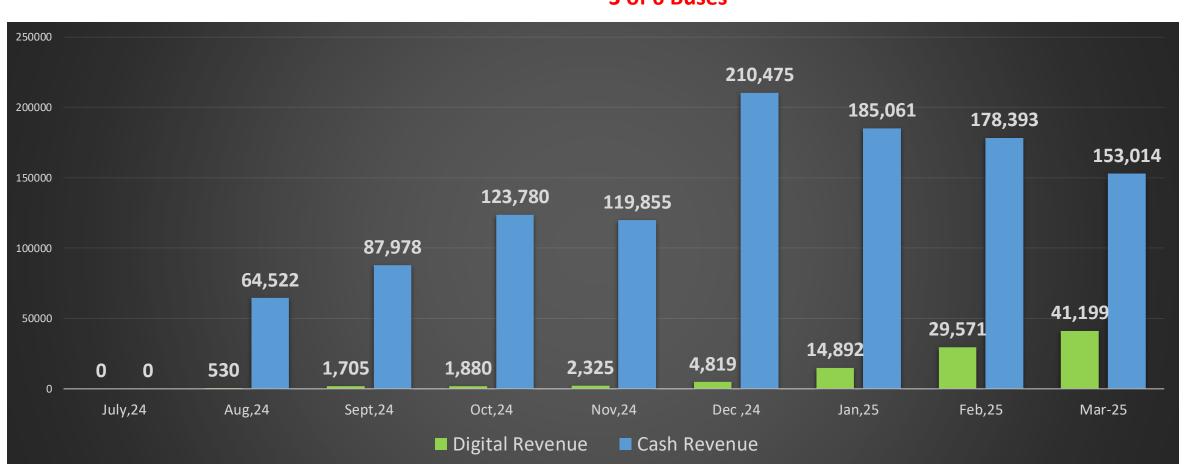

#### **RED ROUTE**

## PANJIM MARKET, TALEIGAO, DONA PAULA ROUTE, PANJIM BUS STAND 3 of 6 Buses

Digital Revenue started from ₹ 530 in Aug,24 and grew steadily, reaching ₹41,119 in March '25.

Total revenue is shifting more toward digital over time — a positive sign of digital adoption.

Passenger volume grew From 5938 in Aug, 24 to over 17,685 in March '25, with a total of 1,12,484 passengers.

Passenger growth and stable kilometers suggest good route management and demand.

Average EPKM From July,24 to March,25 was ₹ 11.36

| Route     | Month ,Year | <b>Digital Revenue</b> | Cash Revenue | Total Revenue | Passenger | KMS    | EPKM  |
|-----------|-------------|------------------------|--------------|---------------|-----------|--------|-------|
|           |             |                        |              |               | Count     |        |       |
|           | July,24     | 0                      | 0            | 0             | 0         | 0      | 0     |
|           | Aug,24      | 530                    | 64,522       | 65,052        | 5,938     | 6,001  | 10.84 |
|           | Sept,24     | 1,705                  | 87,978       | 89,683        | 8,000     | 6,948  | 12.91 |
|           | Oct,24      | 1,880                  | 1,23,780     | 1,25,660      | 11,357    | 9,982  | 12.59 |
| RED Route | Nov,24      | 2,325                  | 1,19,855     | 1,22,180      | 11,445    | 9,540  | 12.81 |
|           | Dec ,24     | 4,819                  | 2,10,475     | 2,15,294      | 19,265    | 13,269 | 16.23 |
|           | Jan,25      | 14,892                 | 1,85,061     | 1,99,953      | 19,766    | 22,210 | 9     |
|           | Feb,25      | 29,571                 | 1,78,393     | 2,07,964      | 19,028    | 13,960 | 14.89 |
|           | Mar-25      | 41,199                 | 1,53,014     | 1,94,213      | 17,685    | 14,800 | 13    |
|           |             | 96,921                 | 11,23,078    | 12,19,999     | 1,12,484  | 96,710 | 11.36 |

Percentage Revenue Contribution - Digital v/s Cash (July, 24 - Mar, 25)

| Month ,Year | % Digital | % Cash |  |
|-------------|-----------|--------|--|
| July,24     | 0.00%     | 0.00%  |  |
| Aug,24      | 0.82%     | 99.18% |  |
| Sept,24     | 1.90%     | 98.10% |  |
| Oct,24      | 1.50%     | 98.50% |  |
| Nov,24      | 1.90%     | 98.10% |  |
| Dec ,24     | 2.24%     | 97.76% |  |
| Jan,25      | 7.45%     | 92.55% |  |
| Feb,25      | 14.22%    | 85.78% |  |
| Mar-25      | 21.22%    | 78.78% |  |