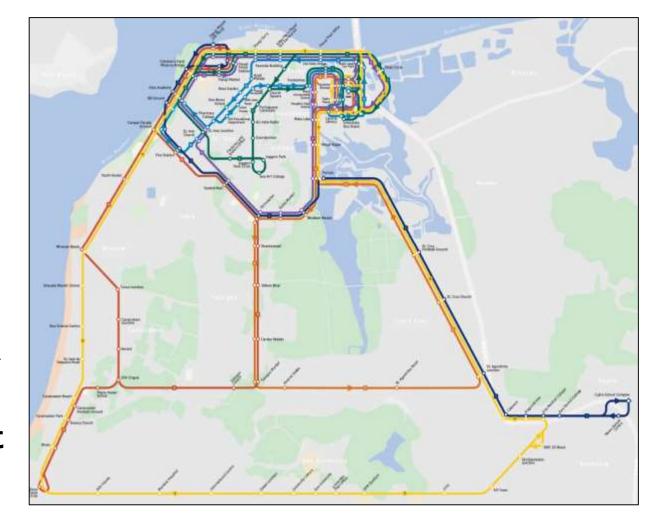

#### **Achievement Under the project:**

- Total 48 nos. (12m, 9m, 7m) of E-Buses procured and deployed in Panaji City.
- Charging Stations at Porvorim [8 nos.], Campal [2 nos.].
- 7 loops covering Central Panaji, Mala, Bhatlem, Altinho, Taleigao, St. Cruz, Bambolim, Dona Paula and Cujira, with a loop time of 15 to 30 minutes.
- Digital App based Ticketing-Smart Transit Card