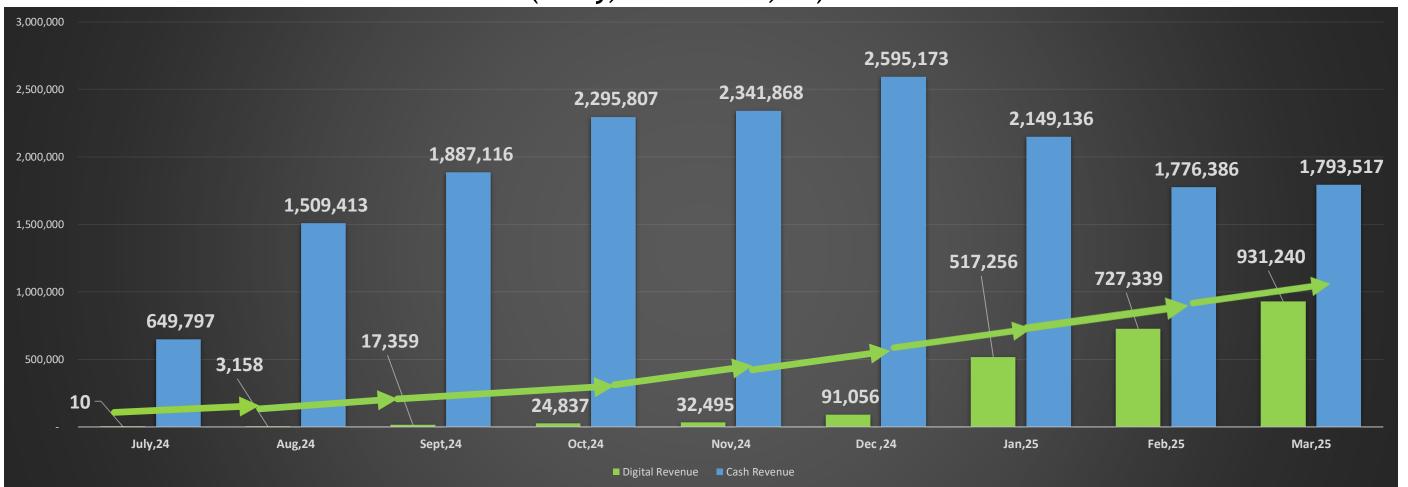

# Overall Revenue Collection from Digital and Cash On All Routes (July, 24 - March, 25)

Revenue Collection - Digital v/s Cash (July, 24 - Mar, 25)

|           |      |                 |              | ·             |
|-----------|------|-----------------|--------------|---------------|
| Month     | Year | Digital Revenue | Cash Revenue | Total Revenue |
| July      | 2024 | 10              | 6,49,797     | 6,49,807      |
| August    | 2024 | 3,158           | 15,09,413    | 15,12,571     |
| September | 2024 | 17,359          | 18,87,116    | 19,04,475     |
| October   | 2024 | 24,837          | 22,95,807    | 23,20,644     |
| November  | 2024 | 32,495          | 23,41,868    | 23,74,363     |
| December  | 2024 | 91,056          | 25,95,173    | 26,86,229     |
| January   | 2025 | 5,17,256        | 21,49,136    | 26,66,392     |
| February  | 2025 | 7,27,339        | 17,76,386    | 25,03,725     |
| March     | 2025 | 9,31,240        | 17,93,517    | 27,24,757     |
|           |      | 23,44,750       | 1,69,98,213  | 1,93,42,963   |