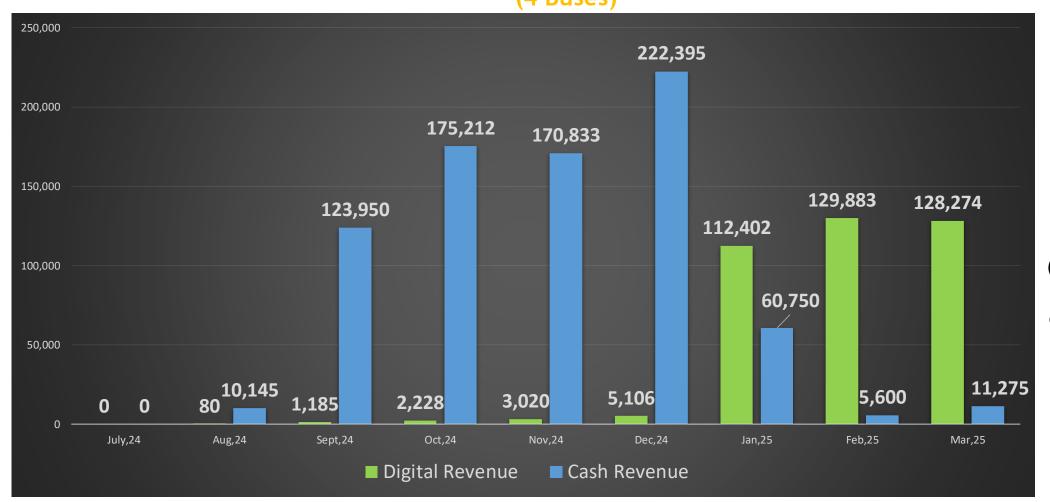

#### <u>Conductor-Less Implementation</u> (Feb 2025)

**Before Feb 2025:** Digital revenue showed steady growth, reaching **₹112,402** in January 2025.

**After Feb 2025:** With the introduction of the conductor-less system:

February 2025: Digital revenue increased to ₹129,883 (15.6% growth from January).

March 2025: Digital revenue remained high at ₹128274 (1.2% drop from February)

March 2025: 12,065 passengers (4.1% rise from February)

Average EPKM From July,24 to March,25 was ₹ 12.11

| Route           | Month ,Year | Digital Revenue | Cash Revenue | Total Revenue | Passenger<br>Count | KMS    | EPKM  |
|-----------------|-------------|-----------------|--------------|---------------|--------------------|--------|-------|
|                 | July,24     | 0               | 0            | 0             | 0                  | 0      | 0     |
|                 | Aug,24      | 80              | 10,145       | 10,225        | 982                | 1,364  | 8     |
|                 | Sept,24     | 1,185           | 1,23,950     | 1,25,135      | 10,077             | 9,890  | 13    |
| Oromaa          | Oct,24      | 2,228           | 1,75,212     | 1,77,440      | 14,604             | 9,666  | 19    |
| Orange<br>Route | Nov,24      | 3,020           | 1,70,833     | 1,73,853      | 13,681             | 9,939  | 18    |
| Route           | Dec,24      | 5,106           | 2,22,395     | 2,27,501      | 18,280             | 13,692 | 17    |
|                 | Jan,25      | 1,12,402        | 60,750       | 1,73,152      | 14,413             | 14,449 | 12    |
|                 | Feb,25      | 1,29,883        | 5,600        | 1,35,483      | 11,591             | 13,076 | 11    |
|                 | Mar,25      | 1,28,274        | 11,275       | 1,39,549      | 12,065             | 13,762 | 11    |
|                 |             | 3,82,178        | 7,80,160     | 11,62,338     | 95,693             | 85,838 | 12.11 |