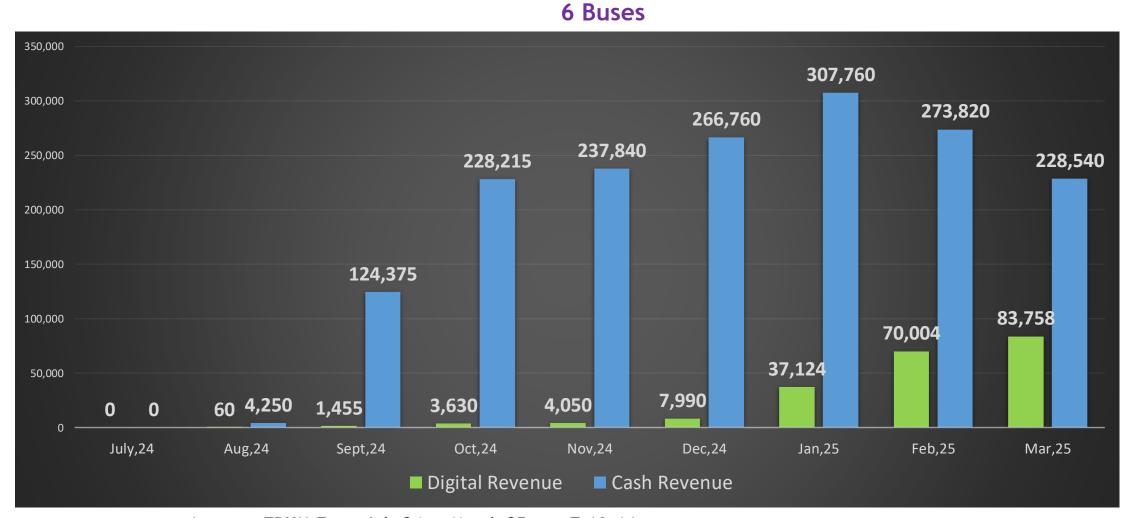

#### MALA, ST.INEZ ROUTE

Digital Revenue started from ₹ 60 in Aug,24 and grew steadily, reaching ₹83,758 in March '25.

Total revenue is shifting more toward digital over time — a positive sign of digital adoption.

Average EPKM From July,24 to March,25 was ₹ 12.11

| Route        | Month ,Year | Digital<br>Revenue | Cash<br>Revenue | Total Revenue | Passenger<br>Count | KMS      | EPKM  |
|--------------|-------------|--------------------|-----------------|---------------|--------------------|----------|-------|
|              | July,24     | 0                  | 0               | 0             | 0                  | 0        | 0     |
|              | Aug,24      | 60                 | 4,250           | 4,310         | 462                | 627      | 7     |
|              | Sept,24     | 1,455              | 1,24,375        | 1,25,830      | 13,379             | 11,129   | 12    |
|              | Oct,24      | 3,630              | 2,28,215        | 2,31,845      | 25,645             | 16,882   | 14    |
| Violet Route | Nov,24      | 4,050              | 2,37,840        | 2,41,890      | 17,831             | 17,862   | 14    |
|              | Dec,24      | 7,990              | 2,66,760        | 2,74,750      | 29,501             | 19,747   | 14    |
|              | Jan,25      | 37,124             | 3,07,760        | 3,44,884      | 39,252             | 21,727   | 16    |
|              | Feb,25      | 70,004             | 2,73,820        | 3,43,824      | 39,806             | 20,477   | 17    |
|              | Mar,25      | 83,758             | 2,28,540        | 3,12,298      | 35,602             | 21,259   | 15    |
|              |             | 2,08,071           | 16,71,560       | 18,79,631     | 2,01,478           | 1,29,710 | 12.11 |

| Month ,Year | % Digital | % Cash |  |
|-------------|-----------|--------|--|
| July,24     | 0.00%     | 0.00%  |  |
| Aug,24      | 1.39%     | 98.61% |  |
| Sept,24     | 1.16%     | 98.84% |  |
| Oct,24      | 1.57%     | 98.43% |  |
| Nov,24      | 1.67%     | 98.33% |  |
| Dec ,24     | 2.91%     | 97.09% |  |
| Jan,25      | 10.77%    | 89.23% |  |
| Feb,25      | 20.37%    | 79.63% |  |
| Mar-25      | 26.81%    | 73.19% |  |